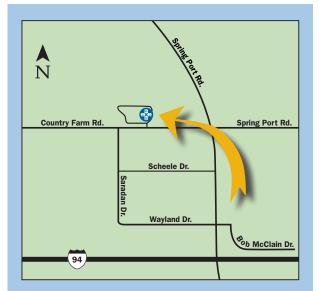

The Villages of Spring Meadows 3501 Cherry Blossom Drive Jackson, Michigan 49201

> Phone: 517.788.6679 Fax: 517.796.1359