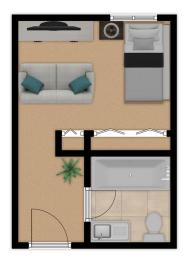

# THE VILLAGE OF WESTLAND

Studio 260 sq. ft.

One Bedroom 532 sq. ft. Barrier free is available

Two Bedroom/Two Bath 864 sq. ft. Barrier free is available

Great Room 864 sq.ft. Includes dishwasher and microwave