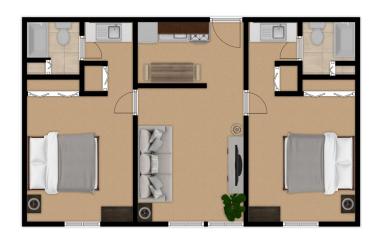

# THE VILLAGE OF WESTLAND

Studio 260 sq. ft.

One Bedroom 532 sq. ft. Barrier free is available

Two Bedroom/Two Bath 864 sq. ft. Barrier free is available

Great Room 864 sq.ft. Includes dishwasher and microwave