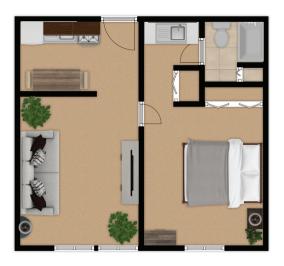

# THE VILLAGE OF WESTLAND

Studio 260 sq. ft.

One Bedroom 532 sq. ft. Barrier free is available

Two Bedroom/Two Bath 864 sq. ft. Barrier free is available

Great Room 864 sq.ft. Includes dishwasher and microwave