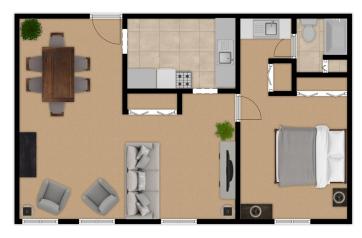

# THE VILLAGE OF WESTLAND

Studio 260 sq. ft.

One Bedroom 532 sq. ft. Barrier free is available

Two Bedroom/Two Bath 864 sq. ft. Barrier free is available

Great Room 864 sq.ft. Includes dishwasher and microwave