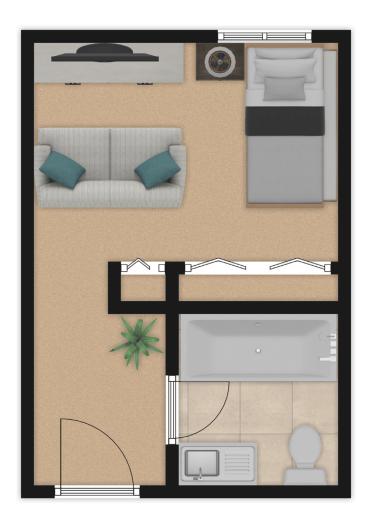

## **Studio Apartment**

Rate: \$1,359\*

• 1 bath

• Square feet: 260

## **Features**

- Living Space 12' x 11'5"
- Bathroom 6'5" x 8'
- Studios have a flat rate of \$40 per month for electric

Included in your rent is all three meals, bi-weekly housekeeping, cable, water, sewer and trash.